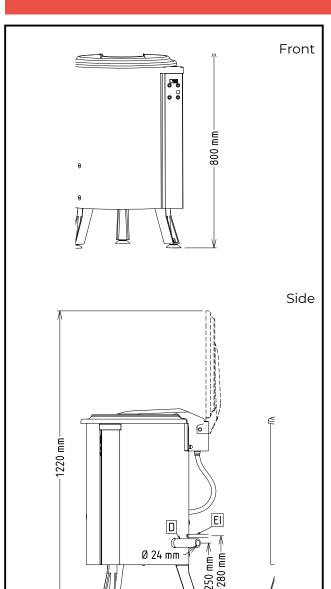

## Spin Dryers Vegetable Dryer, 5 Kg -Automatic cycle

**D** = Drain

EI = Electrical inlet (power)

Top

Electric

**Supply voltage:** 220-240 V/1N ph/50/60 Hz

**Electrical power max.:** 0.37 kW **Total Watts:** 0.37 kW

Key Information:

External dimensions,

Width: 4

External dimensions,

Depth:

External dimensions,

Height:

Shipping weight: Well Capacity: Usable well capacity:

Load per cycle - light vegetables:

Load per cycle - heavy vegetables:

460 mm

540 mm

800 mm

47 kg 32 lt

32 lt

9 units of lettuce