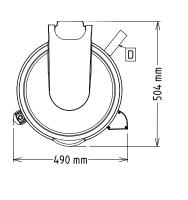

## Spin Dryers Vegetable Dryer, 5 Kg -Automatic cycle

**D** = Drain

EI = Electrical inlet (power)

Top

Electric

**Supply voltage:** 220-240 V/1N ph/50/60 Hz

**Electrical power max.:** 0.37 kW **Total Watts:** 0.37 kW

Load per cycle - light vegetables:

Load per cycle - heavy vegetables:

460 mm

540 mm

800 mm

47 kg 32 lt

32 lt

9 units of lettuce