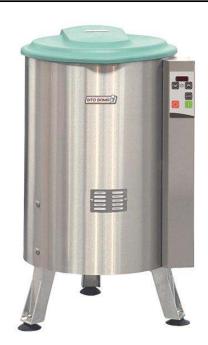

5 kg vegetable dryer with 32 lt basket volume. Spin drying automatic cycle

## **Short Form Specification**

Item No.

Body in stainless steel and basket in high quality resin. Fully opening plastic lid, equipped with a micro switch to stop the machine if lid is opened. Two cycles: "automatic" which alternates rotation with several sudden stops (for all vegetables); "manual" thanks to the adjustable timer up to 59 minutes (for delicate vegetables). Flat and waterproof touch button control panel. Rotation speed: 450 rpm. Residual water is eliminated through an outlet pipe. IP55 and IP34 protection. Supplied with 32 litre basket. Load capacity: 5 kg-9 lettuce heads.

#### Construction

- Stainless steel body.
- Resin basket, 32 liters in capacity.
- Basket rotates at approximately 450 rpm.